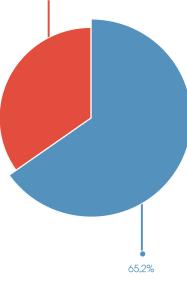

0.6% 1.3% 2.0% 2.8% 13.5% 79.9% -

Registered job seekers according to the gender **65.2%** are males and **34.8%** are females

Cairo

Alexandria Qalyubia

📕 Al Minofyia

Al Sharkia

Males

34.8%