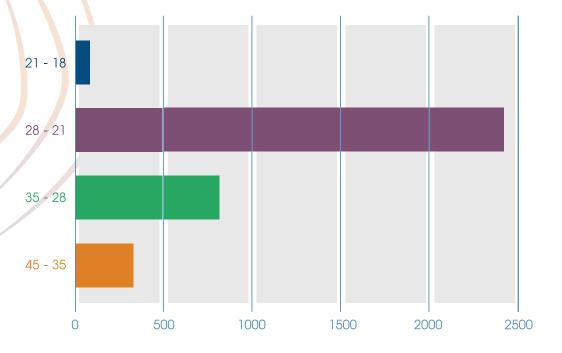

مْتُنَا | 🖽 2018 2018 Jobzella's 19 MIU Employment Fair Alexandria First career fair 15 February 2020 @ Tollo Hote 2020 2020

Stay up to date & subscribe to Jobzella TV on youtube now!

2019

youtube.com/Jobzella



## Last Year Statistics and Demographics

According to the total **4100** are from Cairo, **13.5%** are from Giza and the remain are from other cities like Al Qalyubia, Alexandria, Al Sharkia and Al Minofyia. **3000** have attended to the career fairof the registered job seekers registered job seekers about **75%** 

0.6% 1.3% 2.0% 2.8% 13.5% 79.9% -

Registered job seekers according to the gender **65.2%** are males and **34.8%** are females







Cairo

Alexandria Qalyubia

📕 Al Minofyia

Al Sharkia

Males

34.8%



The group ages of the registered job seekers are like the







## Our Success Partners





| ملك   <u>معنى شا</u>                                     | New Horizons*<br>Computer Learning Centers